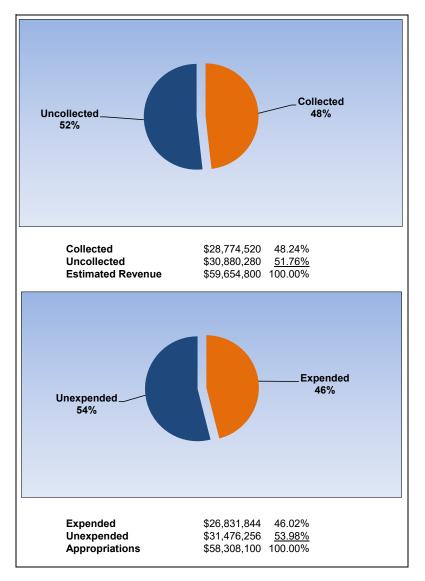

Total/Average - Cash Equivalents and Investments  |                   | \$ | 495,949,135 | 0.65%            |



### **General Fund**

December 2020

## Uncollected. 42% Collected 58% Collected \$320,605,951 58.45% \$227,917,958 41.55% Uncollected \$548,523,909 100.00% **Estimated Revenue** Expended 42% Unexpended\_ 58% Expended \$248,038,457 41.94% Unexpended Appropriations

#### December 2019



#### **School Nutrition Services**

December 2020

Collected 37% Uncollected\_ 63% 37.38% Collected \$6,619,229 62.62% Uncollected \$11,087,998 **Estimated Revenue** \$17,707,227 100.00% Expended 39% Unexpended\_ 61% Expended \$10,692,470 39.01% \$16,717,155 <u>60.99%</u> \$27,409,625 100.00% Unexpended Appropriations

December 2019



#### **Health Insurance Fund**

December 2020 December 2019





## **Property Casualty Loss Fund**

December 2020 December 2019