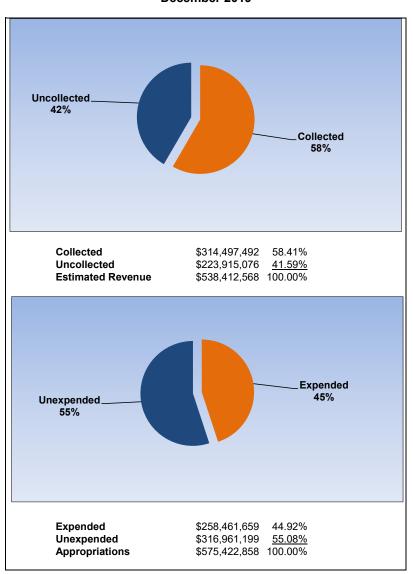

### **General Fund**

December 2020

## Uncollected. 42% Collected 58% Collected \$320,605,951 58.45% \$227,917,958 41.55% Uncollected \$548,523,909 100.00% **Estimated Revenue** Expended 42% Unexpended\_ 58% Expended \$248,038,457 41.94% Unexpended Appropriations