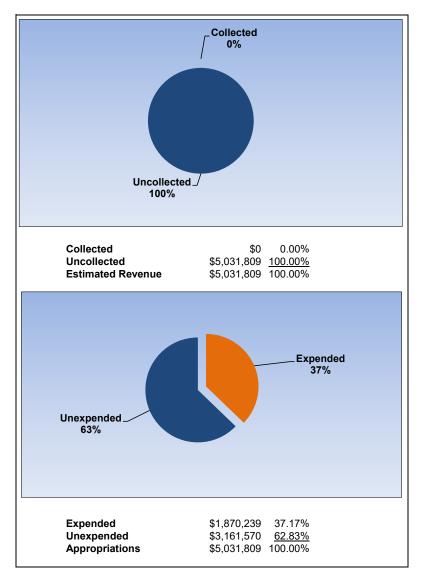

| \$ | 495,949,135 | 0.65%            |



### **General Fund**

December 2020

## Uncollected. 42% Collected 58% Collected \$320,605,951 58.45% \$227,917,958 41.55% Uncollected \$548,523,909 100.00% **Estimated Revenue** Expended 42% Unexpended\_ 58% Expended \$248,038,457 41.94% Unexpended Appropriations

#### December 2019



#### **School Nutrition Services**

December 2020

Collected 37% Uncollected\_ 63% 37.38% Collected \$6,619,229 62.62% Uncollected \$11,087,998 **Estimated Revenue** \$17,707,227 100.00% Expended 39% Unexpended\_ 61% Expended \$10,692,470 39.01% \$16,717,155 <u>60.99%</u> \$27,409,625 100.00% Unexpended Appropriations

December 2019



#### **Health Insurance Fund**

December 2020 December 2019





## **Property Casualty Loss Fund**

December 2020 December 2019