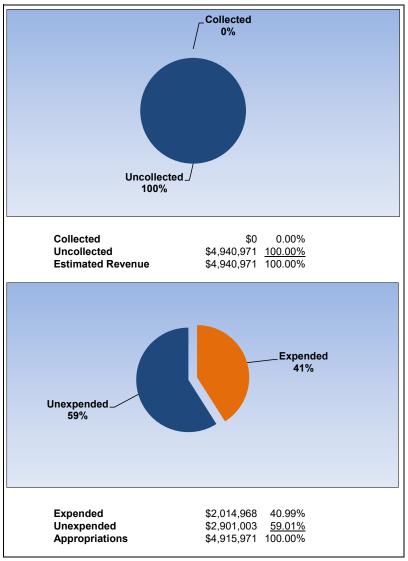

\$ | 495,949,135 | 0.65%            |



### **General Fund**

December 2020

## Uncollected. 42% Collected 58% Collected \$320,605,951 58.45% \$227,917,958 41.55% Uncollected \$548,523,909 100.00% **Estimated Revenue** Expended 42% Unexpended\_ 58% Expended \$248,038,457 41.94% Unexpended Appropriations

#### December 2019



#### **School Nutrition Services**

December 2020

Collected 37% Uncollected\_ 63% 37.38% Collected \$6,619,229 62.62% Uncollected \$11,087,998 **Estimated Revenue** \$17,707,227 100.00% Expended 39% Unexpended\_ 61% Expended \$10,692,470 39.01% \$16,717,155 <u>60.99%</u> \$27,409,625 100.00% Unexpended Appropriations

December 2019



#### **Health Insurance Fund**

December 2020 December 2019





## **Property Casualty Loss Fund**

December 2020 December 2019