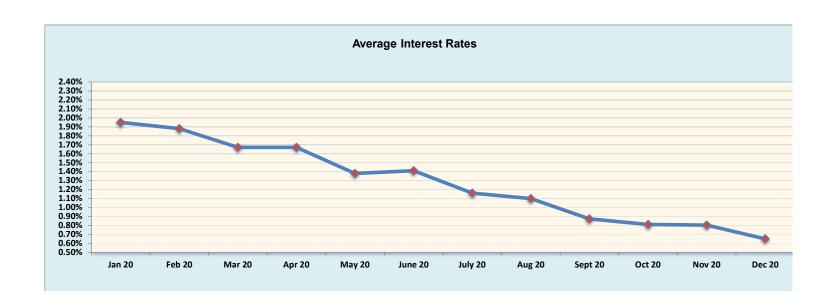

# Investment Summary December 2020

|                                                   | Amount            |    |             | Interest<br>Rate |
|---------------------------------------------------|-------------------|----|-------------|------------------|
| Cash Equivalents:                                 |                   |    |             |                  |
| State Board of Administration (SBA) Florida Prime | \$<br>83,553,343  |    |             | 0.18%            |
| Florida PALM                                      | \$<br>75,698,060  |    |             | 0.10%            |
| Money Market                                      | \$<br>5,768       |    |             | 1.31%            |
| Total Cash Equivalents                            |                   | \$ | 159,257,171 |                  |
|                                                   |                   |    |             |                  |
| Investments:                                      |                   |    |             |                  |
| Sinking Fund (QSCB)                               | \$<br>23,427,471  |    |             | 1.91%            |
| Investment - Surplus                              | \$<br>153,137,250 |    |             | 1.31%            |
| Investment-FIT                                    | \$<br>115,549,186 |    |             | 0.41%            |
| SBE Debt Service (CO&DS) Fund                     | \$<br>56,002      |    |             | 1.01%            |
| Total Investments                                 |                   | \$ | 336,691,964 |                  |
| Total/Average - Cash Equivalents and Investments  |                   | \$ | 495,949,135 | 0.65%            |