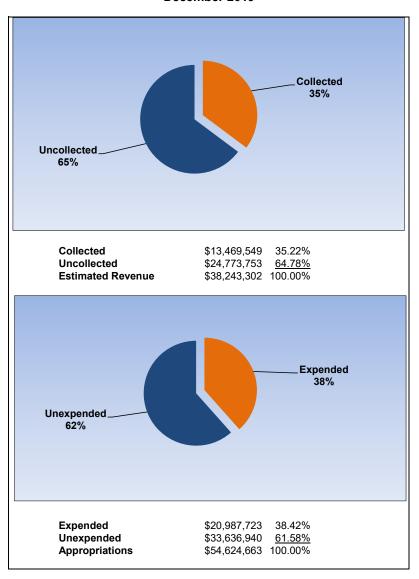

|                   | \$ | 336,691,964 |                  |
| Total/Average - Cash Equivalents and Investments  |                   | \$ | 495,949,135 | 0.65%            |



### **General Fund**

December 2020

## Uncollected. 42% Collected 58% Collected \$320,605,951 58.45% \$227,917,958 41.55% Uncollected \$548,523,909 100.00% **Estimated Revenue** Expended 42% Unexpended\_ 58% Expended \$248,038,457 41.94% Unexpended Appropriations

#### December 2019



#### **School Nutrition Services**

December 2020

Collected 37% Uncollected\_ 63% 37.38% Collected \$6,619,229 62.62% Uncollected \$11,087,998 **Estimated Revenue** \$17,707,227 100.00% Expended 39% Unexpended\_ 61% Expended \$10,692,470 39.01% \$16,717,155 <u>60.99%</u> \$27,409,625 100.00% Unexpended Appropriations

December 2019



#### **Health Insurance Fund**

December 2020 December 2019





## **Property Casualty Loss Fund**

December 2020 December 2019