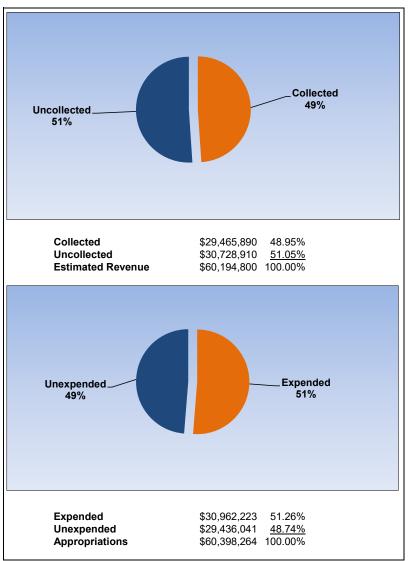

tal/Average - Cash Equivalents and Investments  |                   | \$ | 495,949,135 | 0.65%            |



### **General Fund**

December 2020

## Uncollected. 42% Collected 58% Collected \$320,605,951 58.45% \$227,917,958 41.55% Uncollected \$548,523,909 100.00% **Estimated Revenue** Expended 42% Unexpended\_ 58% Expended \$248,038,457 41.94% Unexpended Appropriations

#### December 2019



#### **School Nutrition Services**

December 2020

Collected 37% Uncollected\_ 63% 37.38% Collected \$6,619,229 62.62% Uncollected \$11,087,998 **Estimated Revenue** \$17,707,227 100.00% Expended 39% Unexpended\_ 61% Expended \$10,692,470 39.01% \$16,717,155 <u>60.99%</u> \$27,409,625 100.00% Unexpended Appropriations

December 2019



#### **Health Insurance Fund**

December 2020 December 2019





## **Property Casualty Loss Fund**

December 2020 December 2019